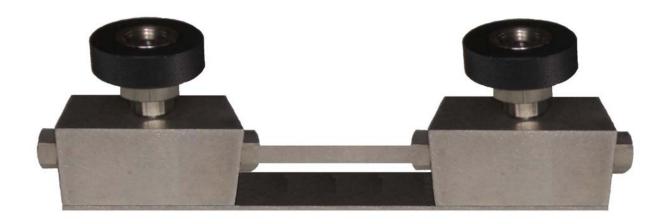

## Adapter block with two quick connectors for pressure gauges 250 mm Ø

Adaptor block with two quick connectors to connect digital or analog manometers with i.e. G ½" male connections.

The adaptor block has two connections on each side for the pressure generator and the reference. (Mini measurement connections connections 1215 for pressures to 630 bar or M 16X1.5 high pressure connections for pressures up to 1200 bar)

Both quick connectors are serrated. For pressures up to 1200 bar they can be used manually without the use of a tool.

Dimensions: 40x40x340mm

Distance between the quick connectors: 260mm