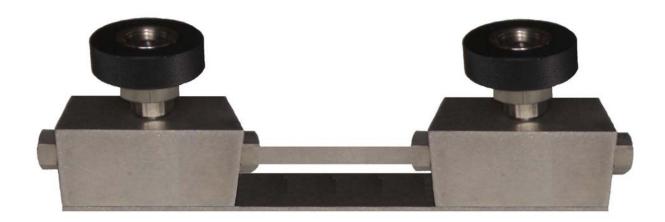

## Adaptor block with two quick connectors

Adaptor block with two quick connectors to connect digital or analog pressure gauges with i.e. G ½" male connections (other connections are available upon request)

The adaptor block is equipped with two connections on each side for the pressure generator and the reference (mini measurement connections 1215 for pressures to 630 bar or M 16X1.5 high pressure connections for pressures to 1200 bar)

Both quick connectors are serrated. For pressures up to 1200 bar they can be used manually without the use of a tool.

Dimensions: 40 x 40 x 250 mm

Distance between the quick connectors: 170 mm