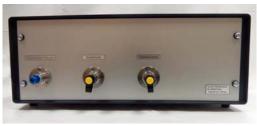

## EP 42000-M Manual Gas Pressure Regulator

**Picture: Front View** 

Picture: Rear View

- Pressure generation up to 1000 bar (depending on customer requirements
- Fine adjustment by variable volume with capstan
- 19" desktop housing
- Inlet and outlet valve (vacuum)
- Vacuum port (optional)