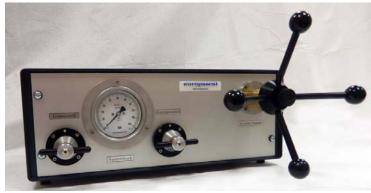

## EP 42000-M Manual Gas Pressure Regulator

**Picture: Front View** 

Picture: Rear View

- Pressure generation up to 1000 bar (depending on customer requirements
- Fine adjustment by variable volume with capstan
- 19" desktop housing
- Inlet and outlet valve (vacuum)
- Vacuum port (optional)