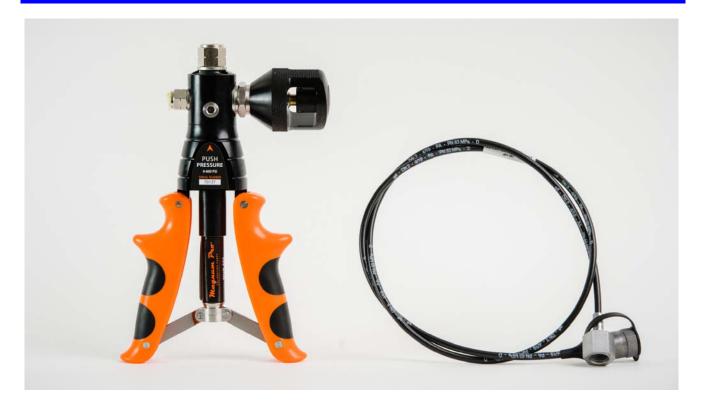

## East Hills Magnum Pro Pneumatic Calibration Hand Pump MVP-600

- Finest pressure adjustment
- Vacuum to 40 bar (600 psi)
- Rugged and light weight
- Good metering up and down
- Handy in use
- 2 year warranty

Маднит CALBRATION PUMPS

Produces pneumatic pressure and vacuum to check calibration of gauges, switches, transmitters, and recorders. The contoured cushioned handles provide extra comfort while preventing the pump from sliding. The over-sized check valve provides smooth operation throughout the output range while the dual o-rings on all pistons ensure zero leakage. Patented Mash proof vent valve comes standard on all MVP-600s (No Needle Valve) and a non-oil based lubricant is used on all moving parts.

## Description

- Range: 28" to 40 bar
- compatible with all gauges and calibrators
- Connections (2 ports) ¼" and 1/8" NPZ/BSP
- Weight: 0,907 kg (2lb
- Dual O-Rings on all pistons to ensure zero leakage