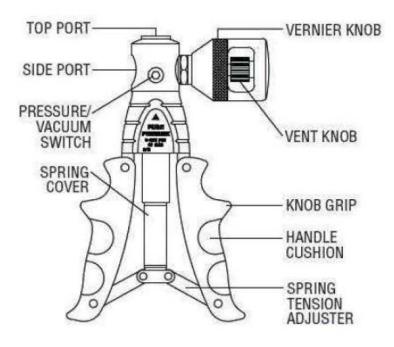

Маднит CALBRATION PUMPS

Produces pneumatic pressure and vacuum to check calibration of gauges, switches, transmitters, and recorders. The contoured cushioned handles provide extra comfort while preventing the pump from sliding. The over-sized check valve provides smooth operation throughout the output range while the dual o-rings on all pistons ensure zero leakage. Patented Mash proof vent valve comes standard on all MVP-600s (No Needle Valve) and a non-oil based lubricant is used on all moving parts.