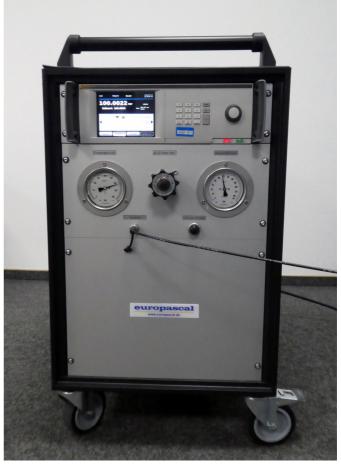

Figure. Calibration Station KS-F-V200 Illustration varies by model

You want to be mobile without having to move a lot of equipment?

Then we have the optimal solution for you: Calibration Station KS-F-Vx00 from vacuum to 400 bar

All you need is a 230V power supply. Pressure and Vacuum generator are integrated in the mobile 19" rack. Both factory calibration or calibration according to DAkkS guidelines is possible with an accuracy of up to 0,01%. Various ADT780 models from Additel or Fluke 6270A / 8270A can be used as controllers. When using the Fluke 6270A / 8270A, up to 5 different measuring ranges can be used simultaneously due to the modular design of the controller. The field of application of this system is not only limited to the laboratory area, the KS-F-Vx00 is also excellently applicable in the production plant.