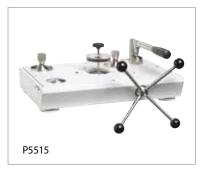

#### P5515 Hydraulic Pressure Comparator

High quality, precise hydraulic pressure generation and control.

- Generate and precisely adjust pressure to 140 MPa (20 k psi)
- Integrated hand pump for system priming and large volume applications
- Compatible with a wide range of fluids

www.flukecal.eu/P5515