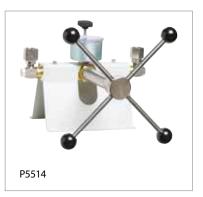

#### P5514 Hydraulic Pressure Comparator

Easy, efficient hydraulic pressure generation.

- Generate and precisely adjust pressure to 70 MPa (10 k psi)
- Compatible with a wide range of fluids

www.flukecal.eu/P5514