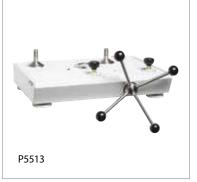

#### P5513 Gas Pressure Comparator

High quality, precise gas pressure generation and control.

- Precise pressure regulation to 210 MPa (3k psi) with high quality needle valves
- Built-in screw press for fine pressure adjustment
- Optional vacuum/pressure pump, -80 kPa to 2 MPa (-12 psi to 300 psi)

www.flukecal.eu/P5513