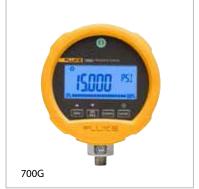

## 700G Precision Pressure Gauge Calibrator

Rugged construction for reliable measurements in the field.

- Twenty-three ranges from 10 inH20/1 bar to 10,000 psi/690 bar and 0.05 % accuracy
- Combine with a comparator kit for a complete solution
- Four new absolute pressure measurement ranges
- Use the 700G/TRACK Software to upload over 8,000 logged pressure measurements
- Up to 1500 hours battery life
- I.S. rating, CSA; Class 1, Div 2, Groups A-D rating, ATEX: rating: II 3 G Ex nA IIB T6
- NIST traceable calibration

www.fluke.com/700G