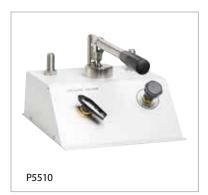

# Pressure Comparators and Master Gauges Precise pressure generation for comparing a device under test to a master gauge.

Easy, efficient pressure and vacuum generation in a single device.

- Pressure to 2 MPa (300 psi)
- Vacuum to -80 kPa (-12 psi)

www.flukecal.eu/P5510