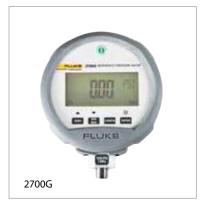

#### 2700G Series Reference Pressure Gauges

Best-in-class accuracy from a master pressure gauge.

- Precision pressure measurement from 100 kPa (15 psi) to 70 MPa (10,000 psi).
- Accuracy to ± 0.02% of full scale
- Combine with the P55XX
   Pressure Comparators for a complete benchtop pressure calibration solution
- /C models include accredited calibration

www.flukecal.eu/2700G